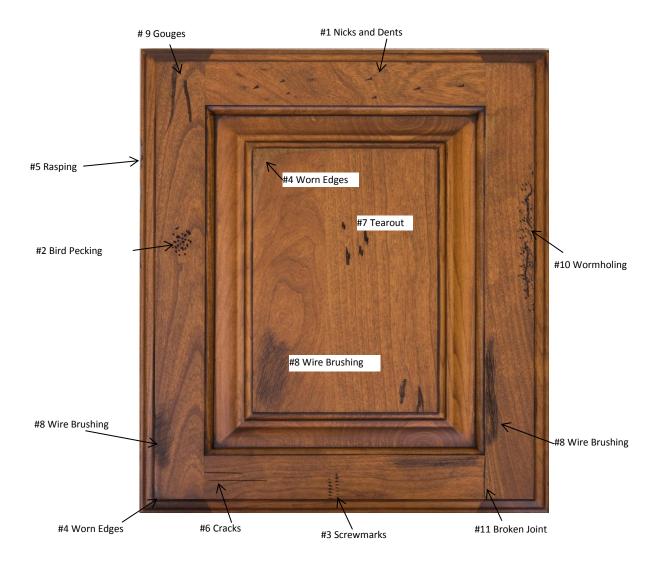

## **Distressed Door Request**

|                                                  | Oriç                                  | ginal BIW Job #:                                                                                                                       |                              |  |
|--------------------------------------------------|---------------------------------------|----------------------------------------------------------------------------------------------------------------------------------------|------------------------------|--|
| Traditional Distress                             | ed Door Optic                         | ons                                                                                                                                    |                              |  |
| Please check the bo                              | ox below for th                       | ne distressed marks you want sh                                                                                                        | own on your door(s):         |  |
| 1. Nick & Dents Group A Pricing                  |                                       | 7. Tearout Group A Pricing                                                                                                             |                              |  |
| 2. Bird Pecking Group A Pricing                  |                                       | 8. Wire Brushir<br>Group C Pricing                                                                                                     | ng                           |  |
| 3. Screwmarks<br>Group A Pricing                 |                                       | 9. Gouges Group C Pricing                                                                                                              |                              |  |
| 4. Worn Edges Group B Pricing                    |                                       | 10. Wormholin<br>Group D Pricing                                                                                                       | g                            |  |
| 5. Rasping Group B Pricing                       |                                       | 11. Broken Joi<br>Group C Pricing                                                                                                      | nt                           |  |
| 6. Cracks Group C Pricing                        |                                       |                                                                                                                                        |                              |  |
| process with no two pied I have read and checked | eces appearing e<br>I the appropriate | re the product the appearance of years exactly alike. Exactions that apply to my cabinetry. Exactions product for these characteristic | As such, I agree to not hold |  |
| Dealer Print Name                                |                                       | Customer Print Na                                                                                                                      | Customer Print Name          |  |
| Dealer Signature & Date                          |                                       | Customer Signatur                                                                                                                      | Customer Signature & Date    |  |

Distressing is priced based on groups; choosing 2 Group A options and 1 Group B option means Group B Pricing