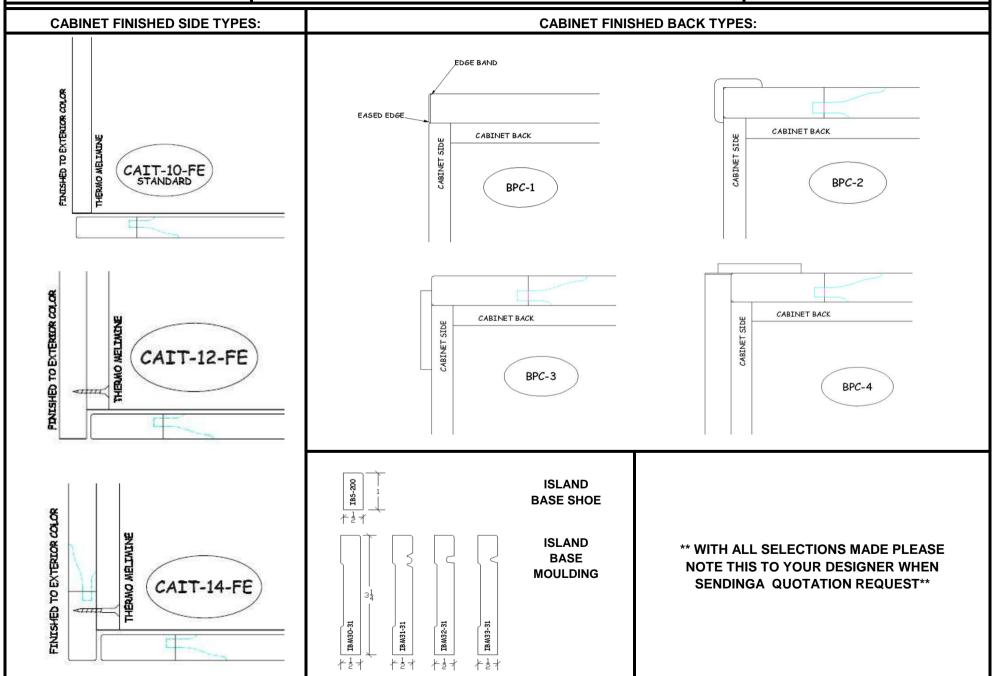

| date:                                  |                                        |                         |         |                                           |                                         | dealer name:                |                |                           |                           | dealer city & state:            |                   |         |                                              |                 | SPECIFICATION SHEET                                      |         |        |         |  |
|----------------------------------------|----------------------------------------|-------------------------|---------|-------------------------------------------|-----------------------------------------|-----------------------------|----------------|---------------------------|---------------------------|---------------------------------|-------------------|---------|----------------------------------------------|-----------------|----------------------------------------------------------|---------|--------|---------|--|
| job name:                              |                                        |                         |         |                                           | room name(s): job site                  |                             |                | job site delivery: YES NO |                           |                                 | job site address: |         |                                              |                 | Caitlin Custom European Cabinetry by Bayer InteriorWoods |         |        |         |  |
| cabinet exterior species:              |                                        |                         |         |                                           | drawer front design:                    |                             |                |                           |                           | "Design a Door" specifications: |                   |         |                                              |                 |                                                          |         |        |         |  |
|                                        | Red Oak                                |                         | Hickory |                                           |                                         | 5-Piece (DF5)               |                |                           | door desgi                |                                 | ıin               | inside  | panel                                        | outside         | mitre                                                    | applied | custo  | om size |  |
|                                        | Poplar                                 | Maple                   |         | 5-Piece (DF5) with 1-1/2" rails           |                                         |                             |                | base                      |                           |                                 | profile           | profile | profile                                      |                 |                                                          | g stile | & rail |         |  |
|                                        | Birch                                  | Euro Beech              |         |                                           | 1-Piece Solid Slab (DF1S)               |                             |                | ирре                      | r                         |                                 |                   |         |                                              |                 |                                                          |         |        |         |  |
|                                        | Alder                                  | Pine                    |         |                                           | 1-Piece Veneer Slab (DF1V)              |                             |                |                           | cabinet finish side type: |                                 |                   |         | drawer front profiles if different than door |                 |                                                          |         |        |         |  |
|                                        | Cherry                                 | herry Paint (birch/mdf) |         |                                           | drawer box construction-material:       |                             |                |                           | CAIT-1                    | CAIT-14-FE                      |                   |         |                                              |                 |                                                          |         |        |         |  |
| Species Grade Options:                 |                                        |                         |         |                                           | Dowelled - 5/8" White "Thermo" Melamine |                             |                |                           |                           | CAIT-1                          | 2-FE              |         |                                              |                 |                                                          |         |        |         |  |
|                                        | Knotty Red Birch                       |                         |         |                                           | Dowelled - 5/8" Maple "Thermo" Melamine |                             |                |                           |                           | cabinet modifications,          |                   |         |                                              |                 | accessories & mouldings:                                 |         |        |         |  |
|                                        | Rustic Red Birch Blend                 |                         |         |                                           | Dovetail - 5/8" Solid White Hardwood    |                             |                |                           |                           |                                 |                   | s       | ku # or des                                  | cabinet cabinet |                                                          |         |        | net     |  |
| other:                                 |                                        |                         |         |                                           |                                         | Dovetail - 5/8" Solid ASPEN |                |                           |                           |                                 |                   |         |                                              |                 |                                                          |         |        |         |  |
| finish color:                          |                                        |                         |         |                                           | drawer guide type:                      |                             |                |                           |                           |                                 |                   |         |                                              |                 |                                                          |         |        |         |  |
|                                        | Standard                               | Choice                  |         |                                           | 3/4 EXTENSION - Self Close - side mount |                             |                |                           |                           |                                 |                   |         |                                              |                 |                                                          |         |        |         |  |
|                                        | Premium Unfinished                     |                         |         | FULL EXTENSION - Soft Close - under mount |                                         |                             |                |                           |                           |                                 |                   |         |                                              |                 |                                                          |         |        |         |  |
| Color Match                            |                                        |                         |         | moulding:                                 |                                         |                             |                |                           |                           |                                 |                   |         |                                              |                 |                                                          |         |        |         |  |
| Color name / #:                        |                                        |                         | qty     | 8ft pc/LF                                 | sku # / description                     |                             |                |                           |                           |                                 |                   |         |                                              |                 |                                                          |         |        |         |  |
| inish options:                         |                                        |                         |         |                                           |                                         | crown/                      | /cove          |                           |                           |                                 |                   |         |                                              |                 |                                                          |         |        |         |  |
| Glaze color:                           |                                        |                         |         |                                           |                                         | crown/                      | /cove          |                           |                           |                                 |                   |         |                                              |                 |                                                          |         |        |         |  |
|                                        | Distressing - fill out additional form |                         |         |                                           |                                         | MB 58-13                    | build-up for c | rown                      |                           |                                 |                   |         |                                              |                 |                                                          |         |        |         |  |
| cabinet interior material:             |                                        |                         |         |                                           |                                         | BA200                       | base           | shoe                      |                           |                                 |                   |         |                                              |                 |                                                          |         |        |         |  |
|                                        | White "Thermo - Fused" Melamine        |                         |         |                                           |                                         |                             | island base    | shoe                      |                           |                                 |                   |         |                                              |                 |                                                          |         |        |         |  |
|                                        | Maple "Thermo - Fused" Melamine        |                         |         |                                           |                                         |                             | island         | l base                    |                           |                                 |                   |         |                                              |                 |                                                          |         |        |         |  |
| All Veneer Plywood                     |                                        |                         |         |                                           |                                         | OC652                       | 90º outside c  | orner                     |                           |                                 |                   |         |                                              |                 |                                                          |         |        |         |  |
| *finished sides may be two sided vener |                                        |                         |         |                                           |                                         | OC653                       | 135º outside c | orner                     |                           |                                 |                   |         |                                              |                 |                                                          |         |        |         |  |
|                                        |                                        |                         |         |                                           |                                         |                             | TKS8           | toekick                   | skin                      |                                 |                   |         |                                              |                 |                                                          |         |        |         |  |
| cabinet style / design:                |                                        |                         |         |                                           |                                         |                             | 1" top scribe  | e strip                   |                           |                                 |                   |         |                                              |                 |                                                          |         |        |         |  |
| Door Design:                           |                                        |                         |         |                                           |                                         | other:                      |                |                           |                           |                                 |                   |         |                                              |                 |                                                          |         |        | - 11.   |  |