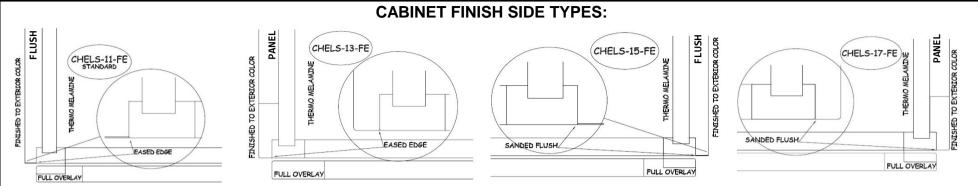

| date:                                  |                   |                           | dealer name:                               |                 |    |                                   | dealer city & state:              |                               |                         |         | S                                                  | SPECIFICATION SHEET |                             |           |                      |            |  |  |
|----------------------------------------|-------------------|---------------------------|--------------------------------------------|-----------------|----|-----------------------------------|-----------------------------------|-------------------------------|-------------------------|---------|----------------------------------------------------|---------------------|-----------------------------|-----------|----------------------|------------|--|--|
| job name:                              |                   |                           | room name(s): job site delivery:  YES  NO  |                 |    |                                   | job site address:                 |                               |                         |         | Chelsea  CUSTOM CABINETRY  by Bayer Interior Woods |                     |                             |           |                      |            |  |  |
| cabinet ex                             | terior s          | pecies:                   | cabinet style / design:                    |                 |    |                                   | "Design a Door" specifications:   |                               |                         |         |                                                    |                     |                             |           |                      |            |  |  |
| Red Oak                                | Hickory           |                           | Door Design:                               |                 |    |                                   | door design                       |                               | inside                  | panel   | outside mi                                         |                     | nitre                       | applied   | ed custom size       |            |  |  |
| Poplar                                 | Maple             |                           | drawer front design:                       |                 |    |                                   | base                              | profile profile               |                         | profile | profile profile                                    |                     |                             | moulding  | oulding stile & rail |            |  |  |
| Birch                                  | American Beech    |                           | 5-Piece                                    |                 |    |                                   | upper                             |                               |                         |         |                                                    |                     |                             |           |                      |            |  |  |
| Alder                                  | Pine              |                           | 5-Piece with 1-1/2" rails                  |                 |    |                                   | toe kick height 3 1/2"            |                               |                         |         | drawer front profiles if different than door       |                     |                             |           |                      |            |  |  |
| Cherry                                 | Paint (birch/mdf) |                           | 1-Piece Solid Slab (DF1S)                  |                 |    |                                   | toe kick end type:                |                               |                         |         |                                                    |                     |                             |           |                      |            |  |  |
| Quarter sawn Red Oak                   |                   |                           | 1-Piece Veneer Slab (DF1V)                 |                 |    |                                   | EZ Sweep Out                      |                               |                         |         | moulding:                                          |                     |                             |           |                      |            |  |  |
| Species Grade Options:                 |                   |                           | Drawer Box Construction and Guides         |                 |    |                                   | Stile to Floor (no notch)         |                               |                         |         | qty                                                | 8ft pc/LF           | =                           | sku # / c | lescript             | ion        |  |  |
| Knotty                                 | Rec               | d Birch                   | 3/4 EXTENSION - Sel                        | se - side mount |    | uppe                              | er cabinet top rail detail:       |                               |                         |         |                                                    |                     |                             | C         | rown/cove            |            |  |  |
| Rustic                                 | Red               | d Birch Blend             | Dowelled - 5/8" White "Thermo" Melamine    |                 |    |                                   | Stand                             | Standard (1-1/2" rail)        |                         |         |                                                    |                     | crown/cove                  |           |                      |            |  |  |
| other:                                 |                   |                           | Dowelled - 5/8" Maple "Thermo" Melamine    |                 |    |                                   | Molding detail #214 (3" rail)     |                               |                         |         |                                                    |                     | MB 58-13 build-up for crown |           |                      |            |  |  |
| finish color:                          |                   |                           | Dovetail - 5/8" Solid White Hardwood       |                 |    |                                   | Molding detail #314 (3-7/8" rail) |                               |                         |         |                                                    |                     | BA200 base shoe             |           |                      |            |  |  |
| Standard Stain                         | Unf               | finished                  | Dovetail - 5/8" Solid Wood / Aspen         |                 |    | Molding detail #414 (4-3/4" rail) |                                   |                               |                         |         |                                                    |                     |                             | island    | base shoe            |            |  |  |
| Paint                                  | Cole              | lor Match                 | FULL EXTENSION - Soft Close - under mount  |                 |    |                                   | Molding detail #514 (5-5/8" rail) |                               |                         |         |                                                    |                     |                             |           | is                   | sland base |  |  |
| Color name:                            |                   |                           | Dovetail - 5/8" Solid White Hardwood       |                 |    |                                   | other:                            |                               |                         |         |                                                    |                     | OC652 90° outside corne     |           |                      | ide corner |  |  |
| nish options:                          |                   |                           | Dovetail - 5/8" Solid Wood / Aspen         |                 |    |                                   |                                   |                               |                         |         |                                                    |                     | OC6                         | 53 13     | 5º outs              | ide corner |  |  |
| Glaze color:                           |                   |                           | door & drawer front overlay:               |                 |    |                                   |                                   |                               |                         |         |                                                    |                     | TKS                         | 3         | to                   | ekick skin |  |  |
| Distressing - fill out additional form |                   |                           | Standard Overlay (1/2")                    |                 |    |                                   |                                   | , acce                        | ccessories & mouldings: |         |                                                    |                     |                             |           |                      |            |  |  |
| Barnyard Colection Color:              |                   |                           | Full Overlay (1-1/4")                      |                 |    |                                   | qty                               |                               | sku # or desription     |         |                                                    |                     |                             |           | cabinet              |            |  |  |
| cabinet interior material:             |                   |                           | Inset available as Bayern                  |                 |    |                                   |                                   |                               |                         |         |                                                    |                     |                             |           |                      |            |  |  |
| White "Thermo - Fused" Melamine        |                   | Soft Close Hinges: Yes No |                                            |                 | No |                                   |                                   |                               |                         |         |                                                    |                     |                             |           |                      |            |  |  |
| Maple "Thermo - Fused" Melamine        |                   | cabinet finish end type:  |                                            |                 |    |                                   |                                   |                               |                         |         |                                                    |                     |                             |           |                      |            |  |  |
| All Veneer Plywood                     |                   |                           | CHELS-11-FE CHELS-13-FE                    |                 |    |                                   |                                   |                               |                         |         |                                                    |                     |                             |           |                      |            |  |  |
| Maple "Thermo - Fused" Melamine /      |                   |                           | CHELS-15-FE CHELS-17-FE                    |                 |    | -                                 |                                   |                               |                         |         |                                                    |                     |                             |           |                      |            |  |  |
| Veneer Plywood Sides                   |                   |                           | pullout guide type:                        |                 |    |                                   |                                   |                               |                         |         |                                                    |                     |                             |           |                      |            |  |  |
| easy clean shelf:                      |                   |                           | FULL EXTENSION - ball bearing - side mount |                 |    |                                   |                                   |                               |                         |         |                                                    |                     |                             |           |                      |            |  |  |
| Yes                                    | No                |                           | FULL EXTENSION - Soft Close - under mount  |                 |    |                                   |                                   | All items shaded are standard |                         |         |                                                    |                     |                             |           |                      |            |  |  |