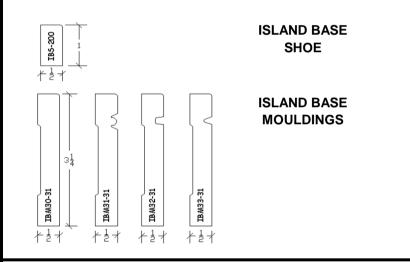

| date:                                  |                   |                           | dealer name:                               |                 |    |                                   | dealer city & state:              |                               |                         |         | S                                                  | SPECIFICATION SHEET |                             |           |                      |            |  |  |
|----------------------------------------|-------------------|---------------------------|--------------------------------------------|-----------------|----|-----------------------------------|-----------------------------------|-------------------------------|-------------------------|---------|----------------------------------------------------|---------------------|-----------------------------|-----------|----------------------|------------|--|--|
| job name:                              |                   |                           | room name(s): job site delivery:  YES  NO  |                 |    |                                   | job site address:                 |                               |                         |         | Chelsea  CUSTOM CABINETRY  by Bayer Interior Woods |                     |                             |           |                      |            |  |  |
| cabinet ex                             | terior s          | pecies:                   | cabinet style / design:                    |                 |    |                                   | "Design a Door" specifications:   |                               |                         |         |                                                    |                     |                             |           |                      |            |  |  |
| Red Oak                                | Hickory           |                           | Door Design:                               |                 |    |                                   | door design                       |                               | inside                  | panel   | outside mi                                         |                     | nitre                       | applied   | ed custom size       |            |  |  |
| Poplar                                 | Maple             |                           | drawer front design:                       |                 |    |                                   | base                              | profile profile               |                         | profile | profile profile                                    |                     |                             | moulding  | oulding stile & rail |            |  |  |
| Birch                                  | American Beech    |                           | 5-Piece                                    |                 |    |                                   | upper                             |                               |                         |         |                                                    |                     |                             |           |                      |            |  |  |
| Alder                                  | Pine              |                           | 5-Piece with 1-1/2" rails                  |                 |    |                                   | toe kick height 3 1/2"            |                               |                         |         | drawer front profiles if different than door       |                     |                             |           |                      |            |  |  |
| Cherry                                 | Paint (birch/mdf) |                           | 1-Piece Solid Slab (DF1S)                  |                 |    |                                   | toe kick end type:                |                               |                         |         |                                                    |                     |                             |           |                      |            |  |  |
| Quarter sawn Red Oak                   |                   |                           | 1-Piece Veneer Slab (DF1V)                 |                 |    |                                   | EZ Sweep Out                      |                               |                         |         | moulding:                                          |                     |                             |           |                      |            |  |  |
| Species Grade Options:                 |                   |                           | Drawer Box Construction and Guides         |                 |    |                                   | Stile to Floor (no notch)         |                               |                         |         | qty                                                | 8ft pc/LF           | =                           | sku # / c | lescript             | ion        |  |  |
| Knotty                                 | Rec               | d Birch                   | 3/4 EXTENSION - Sel                        | se - side mount |    | uppe                              | er cabinet top rail detail:       |                               |                         |         |                                                    |                     |                             | C         | rown/cove            |            |  |  |
| Rustic                                 | Red               | d Birch Blend             | Dowelled - 5/8" White "Thermo" Melamine    |                 |    |                                   | Stand                             | Standard (1-1/2" rail)        |                         |         |                                                    |                     | crown/cove                  |           |                      |            |  |  |
| other:                                 |                   |                           | Dowelled - 5/8" Maple "Thermo" Melamine    |                 |    |                                   | Molding detail #214 (3" rail)     |                               |                         |         |                                                    |                     | MB 58-13 build-up for crown |           |                      |            |  |  |
| finish color:                          |                   |                           | Dovetail - 5/8" Solid White Hardwood       |                 |    |                                   | Molding detail #314 (3-7/8" rail) |                               |                         |         |                                                    |                     | BA200 base shoe             |           |                      |            |  |  |
| Standard Stain                         | Unf               | finished                  | Dovetail - 5/8" Solid Wood / Aspen         |                 |    | Molding detail #414 (4-3/4" rail) |                                   |                               |                         |         |                                                    |                     |                             | island    | base shoe            |            |  |  |
| Paint                                  | Cole              | lor Match                 | FULL EXTENSION - Soft Close - under mount  |                 |    |                                   | Molding detail #514 (5-5/8" rail) |                               |                         |         |                                                    |                     |                             |           | is                   | sland base |  |  |
| Color name:                            |                   |                           | Dovetail - 5/8" Solid White Hardwood       |                 |    |                                   | other:                            |                               |                         |         |                                                    |                     | OC652 90° outside corne     |           |                      | ide corner |  |  |
| nish options:                          |                   |                           | Dovetail - 5/8" Solid Wood / Aspen         |                 |    |                                   |                                   |                               |                         |         |                                                    |                     | OC6                         | 53 13     | 5º outs              | ide corner |  |  |
| Glaze color:                           |                   |                           | door & drawer front overlay:               |                 |    |                                   |                                   |                               |                         |         |                                                    |                     | TKS                         | 3         | to                   | ekick skin |  |  |
| Distressing - fill out additional form |                   |                           | Standard Overlay (1/2")                    |                 |    |                                   |                                   | , acce                        | ccessories & mouldings: |         |                                                    |                     |                             |           |                      |            |  |  |
| Barnyard Colection Color:              |                   |                           | Full Overlay (1-1/4")                      |                 |    |                                   | qty                               |                               | sku # or desription     |         |                                                    |                     |                             |           | cabinet              |            |  |  |
| cabinet interior material:             |                   |                           | Inset available as Bayern                  |                 |    |                                   |                                   |                               |                         |         |                                                    |                     |                             |           |                      |            |  |  |
| White "Thermo - Fused" Melamine        |                   | Soft Close Hinges: Yes No |                                            |                 | No |                                   |                                   |                               |                         |         |                                                    |                     |                             |           |                      |            |  |  |
| Maple "Thermo - Fused" Melamine        |                   | cabinet finish end type:  |                                            |                 |    |                                   |                                   |                               |                         |         |                                                    |                     |                             |           |                      |            |  |  |
| All Veneer Plywood                     |                   |                           | CHELS-11-FE CHELS-13-FE                    |                 |    |                                   |                                   |                               |                         |         |                                                    |                     |                             |           |                      |            |  |  |
| Maple "Thermo - Fused" Melamine /      |                   |                           | CHELS-15-FE CHELS-17-FE                    |                 |    | -                                 |                                   |                               |                         |         |                                                    |                     |                             |           |                      |            |  |  |
| Veneer Plywood Sides                   |                   |                           | pullout guide type:                        |                 |    |                                   |                                   |                               |                         |         |                                                    |                     |                             |           |                      |            |  |  |
| easy clean shelf:                      |                   |                           | FULL EXTENSION - ball bearing - side mount |                 |    |                                   |                                   |                               |                         |         |                                                    |                     |                             |           |                      |            |  |  |
| Yes                                    | No                |                           | FULL EXTENSION - Soft Close - under mount  |                 |    |                                   |                                   | All items shaded are standard |                         |         |                                                    |                     |                             |           |                      |            |  |  |