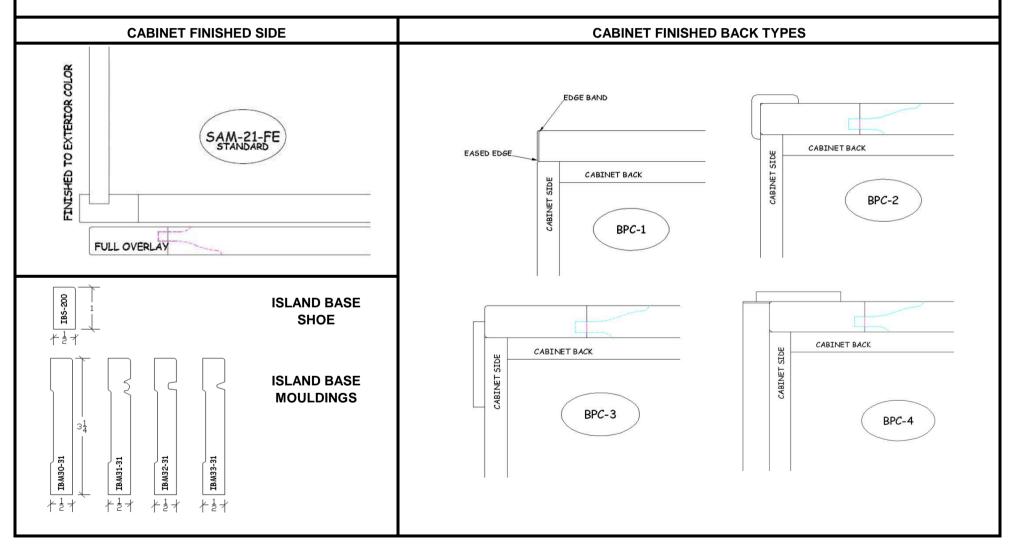

| date:                                     |                           |        |              |                        | dealer name:                            |                |            |    | dealer city & state:           |                            |             |                                   | SPECIFICATION SHEET         |          |               |           |  |
|-------------------------------------------|---------------------------|--------|--------------|------------------------|-----------------------------------------|----------------|------------|----|--------------------------------|----------------------------|-------------|-----------------------------------|-----------------------------|----------|---------------|-----------|--|
| job name:                                 |                           |        |              |                        | room name(s): job site delivery: YES NO |                |            |    | job site address:              |                            |             | Samantha<br>SEMI-CUSTOM CABINETRY |                             |          |               |           |  |
|                                           | cabinet ex                | teric  | or specie    | s:                     | Drawer Box Construction and Guides      |                |            |    | upper cabinet top rail detail: |                            |             | moulding:                         |                             |          |               |           |  |
|                                           | Red Oak*                  |        | Hickory*     |                        | FULL ACCESS - Soft Close - under mount  |                |            | :  | Stand                          | lard (1-1/2" rail)         |             |                                   |                             |          |               |           |  |
|                                           | Poplar                    |        | Euro Beech   |                        | Dovetail - 1/2" Veneer Hardwood         |                |            |    | Mould                          | ding detail #214 (3" rail) | )           | qty                               | 8ft pc/LF                   | sku      | ı#/descriptio | on        |  |
|                                           | Alder*                    |        | American I   | Beech                  |                                         |                |            |    | Mould                          | ding detail #314 (3-7/8"   | rail)       |                                   |                             |          | cro           | own/cove  |  |
|                                           | Cherry*                   |        | Paint (birch | /mdf)                  | 3/4 EXTENSION - Self Close - side mount |                |            |    | Mould                          | ding detail #414 (4-3/4"   | rail)       |                                   |                             |          | cro           | own/cove  |  |
|                                           | Birch                     |        | -            |                        | Dowelled                                | d - 5/8" White | Melamine   |    | Mould                          | ding detail #514 (5-5/8"   | rail)       |                                   |                             | MB 58-13 | build-up f    | for crown |  |
| Species Grade Options:                    |                           |        |              |                        | Dowelled - 5/8" Maple Melamine          |                |            | ot | other:                         |                            |             |                                   |                             | BA200    | ba            | ase shoe  |  |
| Knotty                                    |                           |        |              |                        | door & drawer front overlay:            |                |            |    |                                |                            |             |                                   |                             |          | island t      | ase shoe  |  |
| * identifies as available in knotty grade |                           |        |              | grade                  | Standard Overlay (1/2")                 |                |            |    |                                |                            |             |                                   |                             |          | isi           | land base |  |
| finish color:                             |                           |        |              |                        | Full Overlay (1-1/4")                   |                |            |    |                                |                            |             |                                   |                             | OC652    | 90º outsio    | de corner |  |
|                                           | Standard Stain            |        | Unfir        | nished                 | •                                       | soft clos      | se hinges: |    |                                |                            |             |                                   |                             | OC653    | 135º outsio   | de corner |  |
|                                           | Paint                     |        |              |                        | Yes                                     | No             |            |    |                                |                            |             |                                   |                             | TKS8     | toe           | kick skin |  |
|                                           |                           |        |              |                        | cabinet finished end type:              |                |            |    | cabinet modifications          |                            |             |                                   | s, accessories & mouldings: |          |               |           |  |
| Color name / #:                           |                           |        |              |                        | SAM-21-FE                               |                |            |    | qty                            | sk                         | ku # or des | description                       |                             |          | cabin         | iet       |  |
|                                           | cabinet int               | terio  | r materia    | ol:                    |                                         |                |            |    |                                |                            |             |                                   |                             |          |               |           |  |
|                                           | White Paper Melamine      |        |              | toe kick height 3 1/2" |                                         |                |            |    |                                |                            |             |                                   |                             |          |               |           |  |
|                                           | Maple Paper Melamine      |        |              |                        | toe kick end type:                      |                |            |    |                                |                            |             |                                   |                             |          |               |           |  |
| cabinet door style:                       |                           |        |              |                        | Stile to Floor no Sweep                 |                |            |    |                                |                            |             |                                   |                             |          |               |           |  |
| Door Name:                                |                           |        |              |                        |                                         |                |            |    |                                |                            |             |                                   |                             |          |               |           |  |
| drawer front design:                      |                           |        |              |                        |                                         |                |            |    |                                |                            |             |                                   |                             |          |               |           |  |
|                                           | 5-Piece                   |        |              |                        |                                         |                |            |    |                                |                            |             |                                   |                             |          |               |           |  |
|                                           | 5-Piece with 1-1/2" rails |        |              |                        |                                         |                |            |    |                                |                            |             |                                   |                             |          |               |           |  |
|                                           | 1-Piece Solid Slab (DF1S) |        |              |                        |                                         |                |            |    |                                |                            |             |                                   |                             |          |               |           |  |
|                                           | 1-Piece Veneer S          | Slab ( | DF1V)        |                        |                                         |                |            |    |                                |                            |             |                                   |                             |          |               |           |  |
| Items shaded are standard                 |                           |        |              |                        |                                         |                |            | 1  |                                |                            |             | _                                 |                             |          |               |           |  |