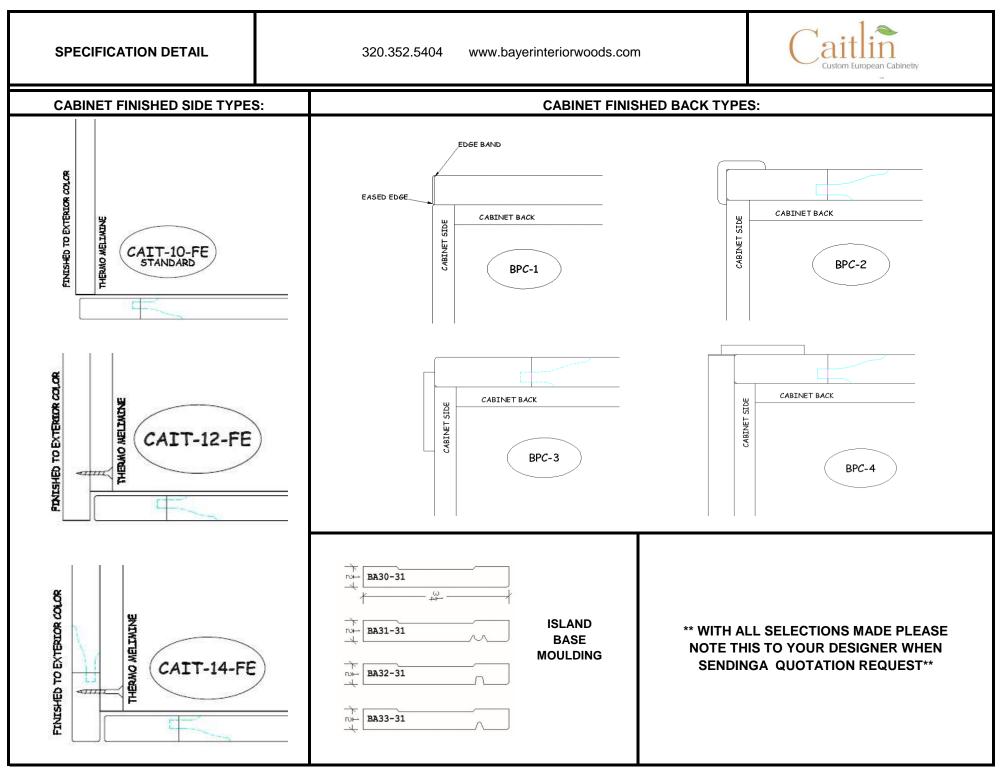

| date:                      |                                        |                 |                                         | dealer name:                            |                                           |                                 |                    |                          | dealer city & state:      |           |       |                                                                | SPECIFICATION SHEET                          |                          |            |         |              |  |
|----------------------------|----------------------------------------|-----------------|-----------------------------------------|-----------------------------------------|-------------------------------------------|---------------------------------|--------------------|--------------------------|---------------------------|-----------|-------|----------------------------------------------------------------|----------------------------------------------|--------------------------|------------|---------|--------------|--|
| job name:                  |                                        |                 | room name(s):                           |                                         |                                           | job site delivery:<br>YES<br>NO |                    | job site address:        |                           |           |       | Caitlin<br>Custom European Cabinetry<br>by Bayer InteriorWoods |                                              |                          |            |         |              |  |
| cabinet exterior species:  |                                        |                 |                                         | drawer front design:                    |                                           |                                 |                    |                          | "Design a Doc             |           |       |                                                                |                                              | or" specifications:      |            |         |              |  |
|                            | Red Oak                                | Red Oak Hickory |                                         | 5-Piece (DF5)                           |                                           |                                 |                    | door desgin inside panel |                           |           | panel | outside mitre app                                              |                                              | lied c                   | ustom size |         |              |  |
|                            | Poplar                                 | ar Maple        |                                         | 5-Piece (DF5) with 1-1/2" rails         |                                           |                                 |                    | ba                       | ise                       | profile   |       | profile                                                        | profile                                      | profile                  | mou        | lding   | stile & rail |  |
|                            | Birch Euro Beech                       |                 | 1-Piece Solid Slab (DF1S)               |                                         |                                           |                                 | ир                 | upper                    |                           |           |       |                                                                |                                              |                          |            |         |              |  |
|                            | Alder                                  | Pine            |                                         | 1-Piece Veneer Slab (DF1V)              |                                           |                                 |                    |                          | cabinet finish side type: |           |       |                                                                | drawer front profiles if different than door |                          |            |         |              |  |
|                            | Cherry                                 | Paint (birch    | /mdf)                                   |                                         | drawer l                                  | box constr                      | uction-material:   |                          | CA                        | AIT-10-FE | C/    | AIT-14-FE                                                      |                                              |                          |            |         |              |  |
| Species Grade Options:     |                                        |                 | Dowelled - 5/8" White "Thermo" Melamine |                                         |                                           |                                 | CA                 | AIT-12-FE                |                           |           |       |                                                                |                                              |                          |            |         |              |  |
|                            | Knotty Red Birch                       |                 |                                         | Dowelled - 5/8" Maple "Thermo" Melamine |                                           |                                 |                    |                          | cabinet modifications,    |           |       |                                                                |                                              | accessories & mouldings: |            |         |              |  |
|                            | Rustic Red Birch Blend                 |                 |                                         | Dovetail - 5/8" Solid White Hardwood    |                                           |                                 |                    | q                        | qty sku # or des          |           |       |                                                                | sription                                     |                          |            | cabinet |              |  |
| other:                     |                                        |                 |                                         | Dovetail - 5/8" Solid ASPEN             |                                           |                                 |                    |                          |                           |           |       |                                                                |                                              |                          |            |         |              |  |
| finish color:              |                                        |                 |                                         | drawer guide type:                      |                                           |                                 |                    |                          |                           |           |       |                                                                |                                              |                          |            |         |              |  |
|                            | Standard                               | tandard Choice  |                                         | 3/4 EXTENSION - Self Close - side mount |                                           |                                 |                    |                          |                           |           |       |                                                                |                                              |                          |            |         |              |  |
|                            | Premium                                | Unfinished      |                                         |                                         | FULL EXTENSION - Soft Close - under mount |                                 |                    |                          |                           |           |       |                                                                |                                              |                          |            |         |              |  |
| Color Match                |                                        |                 | moulding:                               |                                         |                                           |                                 |                    |                          |                           |           |       |                                                                |                                              |                          |            |         |              |  |
| Color name / #:            |                                        |                 | qty                                     | 8ft pc/LF                               | sku # / description                       |                                 |                    |                          |                           |           |       |                                                                |                                              |                          |            |         |              |  |
| finish options:            |                                        |                 |                                         |                                         |                                           | crown/cov                       | 9                  |                          |                           |           |       |                                                                |                                              |                          |            |         |              |  |
|                            | Glaze color:                           |                 |                                         |                                         |                                           |                                 | crown/cov          | 9                        |                           |           |       |                                                                |                                              |                          |            |         |              |  |
|                            | Distressing - fill out additional form |                 |                                         |                                         |                                           | MB 58-13                        | build-up for crow  | n                        |                           |           |       |                                                                |                                              |                          |            |         |              |  |
| cabinet interior material: |                                        |                 |                                         |                                         | BA200                                     | base sho                        | 9                  |                          |                           |           |       |                                                                |                                              |                          |            |         |              |  |
|                            | White "Thermo - Fused" Melamine        |                 |                                         |                                         |                                           |                                 | island base sho    | е                        |                           |           |       |                                                                |                                              |                          |            |         |              |  |
|                            | Maple "Thermo - Fused" Melamine        |                 |                                         |                                         |                                           |                                 | island bas         | е                        |                           |           |       |                                                                |                                              |                          |            |         |              |  |
|                            | All Veneer Plywood                     |                 |                                         |                                         |                                           | OC652                           | 90º outside corne  | r                        |                           |           |       |                                                                |                                              |                          |            |         |              |  |
|                            | *finished sides may be two sided vener |                 |                                         |                                         |                                           | OC653                           | 135º outside corne | r                        |                           |           |       |                                                                |                                              |                          |            |         |              |  |
|                            |                                        |                 |                                         |                                         | TKS8                                      | toekick ski                     | ו<br>ו             |                          |                           |           |       |                                                                |                                              |                          |            |         |              |  |
| cabinet style / design:    |                                        |                 |                                         |                                         |                                           | 1" top scribe str               | р                  |                          |                           |           |       |                                                                |                                              |                          |            |         |              |  |
| Door Design:               |                                        |                 |                                         |                                         | other:                                    |                                 |                    |                          |                           |           |       |                                                                |                                              |                          |            |         |              |  |