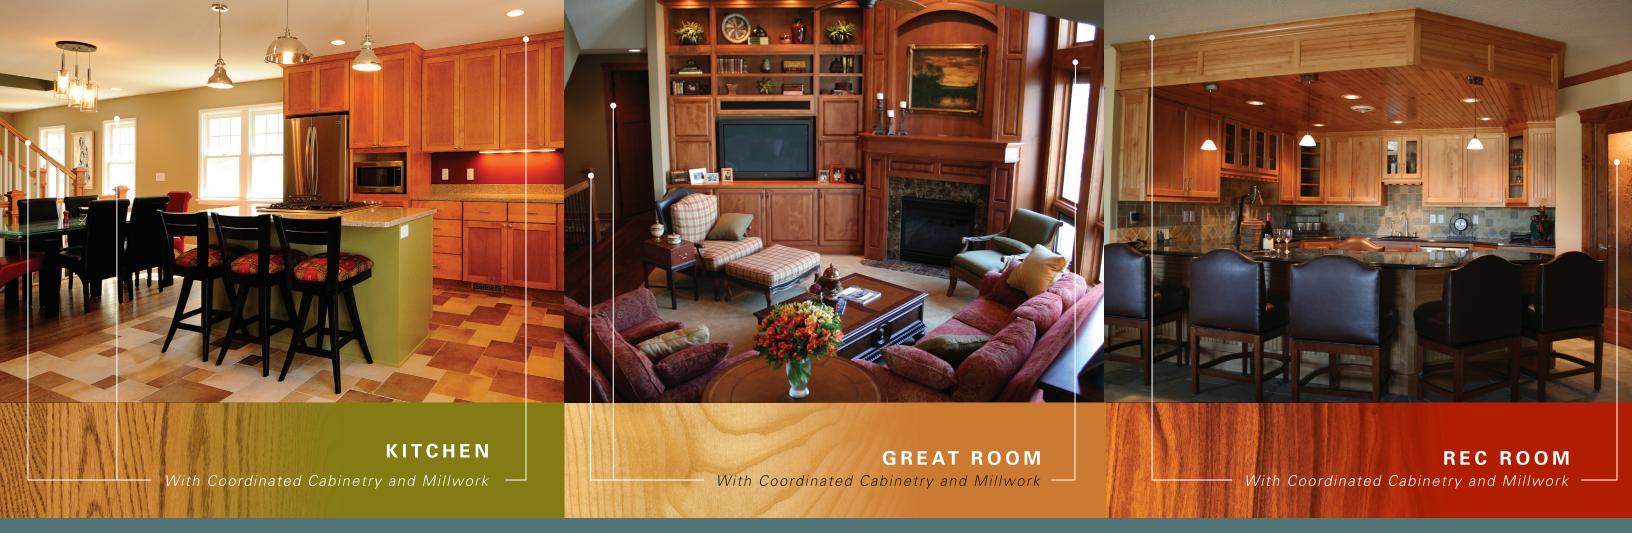

## Coordinated

Cabinetry and Millwork

# **Functional**

Storage Systems

for your ENTIRE HOME

Breathtaking beauty and distinctive design has never been easier with our complete selection of exceptional custom cabinetry with coordinating millwork and hardware — all available from one convenient source. We also offer storage systems to add organization to your pantry, closets, home office and garage. With complete solutions for every room of your home, Bayer Interior Woods brings you the choice and simplicity you need to create a beautiful home interior that reflects your unique style.