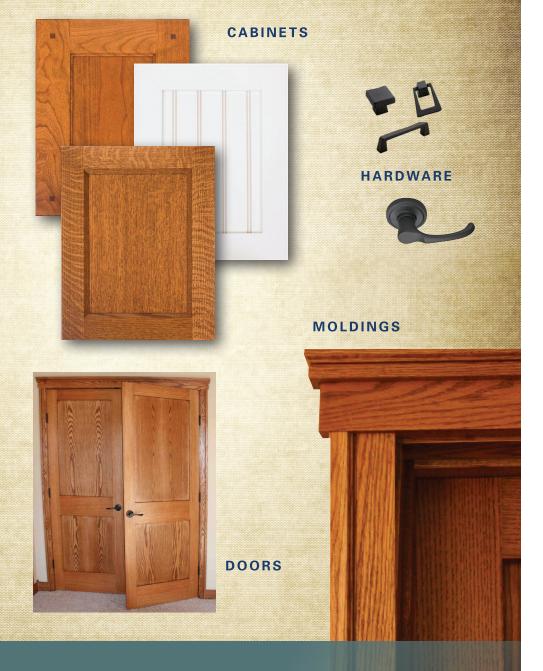

## Coordinated

Cabinetry and Millwork

# **Functional**

Storage Systems

for your ENTIRE HOME

Breathtaking beauty and distinctive design has never been easier with our complete selection of exceptional custom cabinetry with coordinating millwork and hardware — all available from one convenient source. We also offer storage systems to add organization to your pantry, closets, home office and garage. With complete solutions for every room of your home, Bayer Interior Woods brings you the choice and simplicity you need to create a beautiful home interior that reflects your unique style.