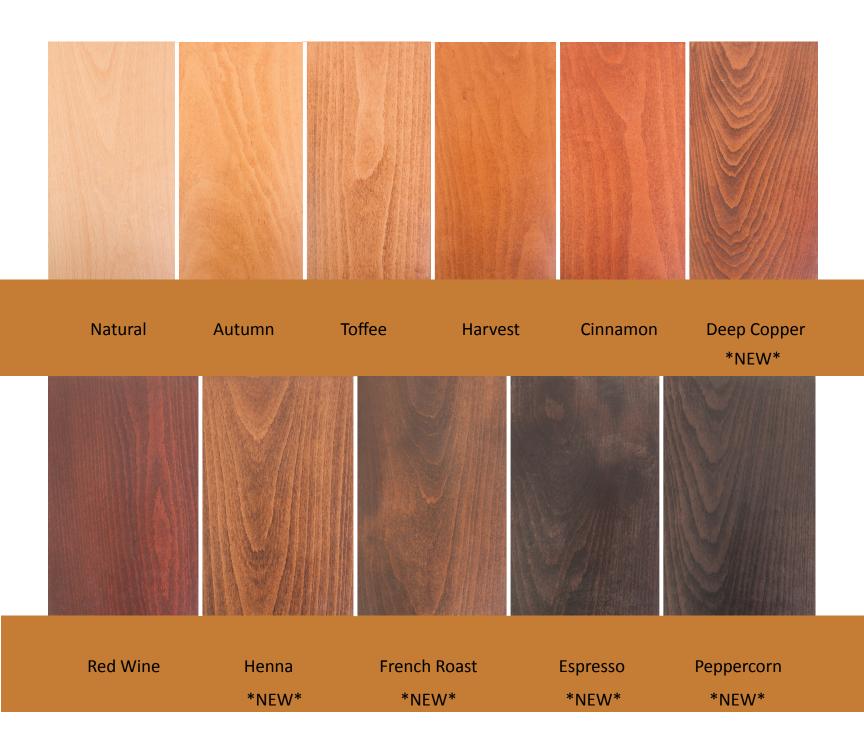

Better than maple! Better than birch! Same Price!

Hard as maple and birch but stains more evenly and machines cleaner!