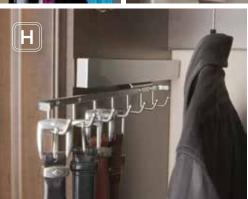

D: SCARF RACK

E: PULL-OUT MIRROR

F: PULL-OUT IRONING BOARD

**G:** HAMPER

H: BELT RACK

I: WIRE BASKETS

J: PANTS RACK

K: JEWELRY DRAWER INSERTS