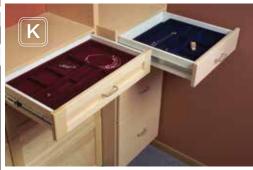

D: SCARF RACK

E: PULL-OUT MIRROR

F: PULL-OUT IRONING BOARD

**G:** HAMPER

H: BELT RACK

I: WIRE BASKETS

J: PANTS RACK

K: JEWELRY DRAWER INSERTS