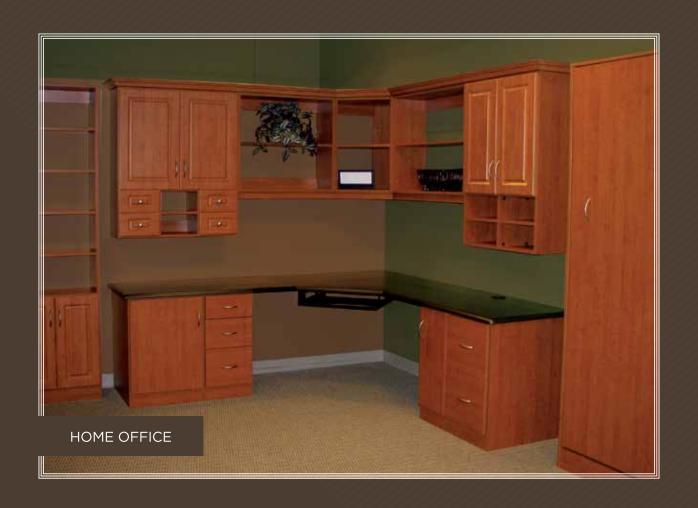

L: KNOBS & PULLS

M: 3-WAY HOOK

N: TELESCOPIC VALET ROD

O: ADJUSTABLE LAUNDRY VALET

Crafted with the same superior quality as Bayer's signature kitchen cabinetry, and offering an equally diverse array of design options, the Grand Central collection marries form and function for the perfect simplified solutions. Transform your home office space with distinguished silhouettes and unmatched quality. Even add a wall bed to allow you to convert a home office into an extra bedroom.

- A: HOME OFFICE // WOOD SOLID & VENEER
- B: CHILD'S BEDROOM OFFICE //
- C: BOOKSHELE // WOOD SOLID & VENEFE
- D: GARAGE // GREY MELAMINE
- E: I AUNDRY // WHITE MEI AMINE WITH FOIL