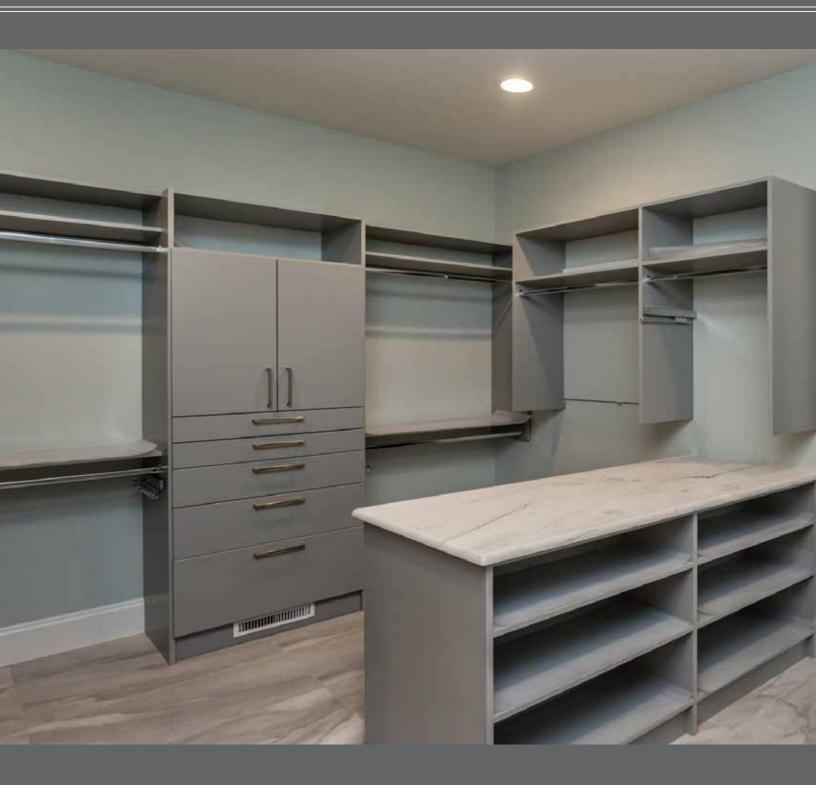

## SHELVI accessories

by SIDELINES INC. TO

You can easily customize your space by adding accessories such as, tie racks, belt racks, hanging rods, jewelry trays, valet roads, cubbies and dividers. This systems flexibility lets you easily reposition drawers, shelves, hanging rods and accessories. As your children grow or your family's needs change, our flexibility keeps everything within easy reach.