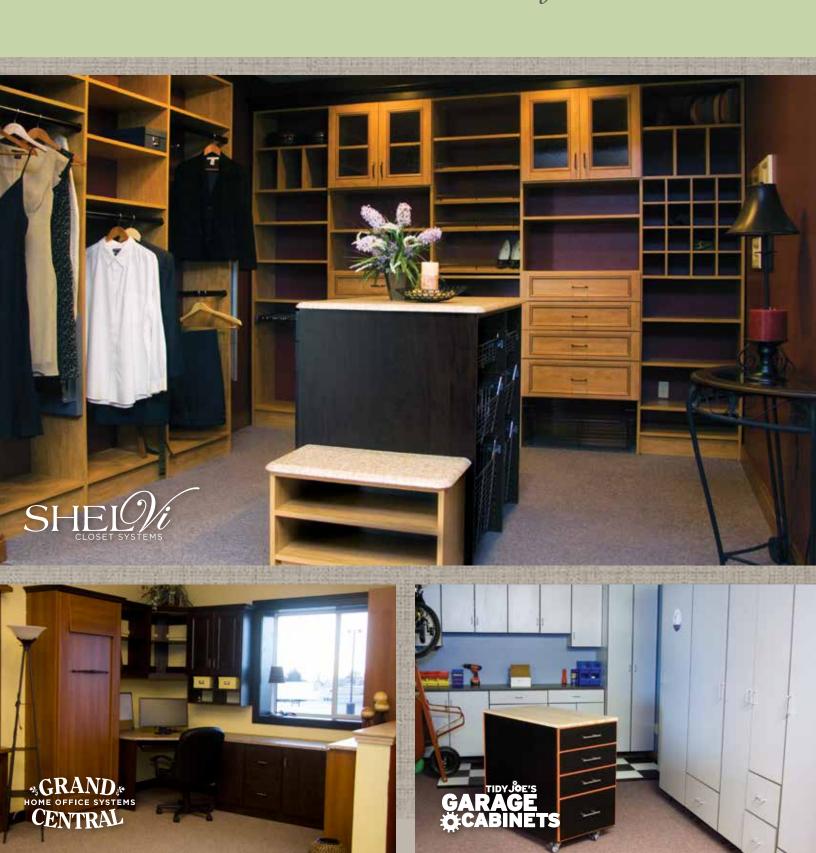

## **DREAM CLOSETS & MORE**

for your entire home.

DISCOVER FORM AND FUNCTION THAT WILL LAST A LIFETIME. DISCOVER THE SHELVI STORAGE SYSTEM: intelligentsolutionstosimplifyyourlife.

B: SHOE SHELVES

C: PREMIER TIE RACK

D: SCARF RACK

E: PULL-OUT MIRROR

F: PULL-OUT IRONING BOARD

**G:** HAMPER

H: BELT RACK

I: WIRE BASKETS

J: PANTS RACK

K: JEWELRY DRAWER INSERTS

L: KNOBS & PULLS

M: 3-WAY HOOK

N: TELESCOPIC VALET ROD

O: ADJUSTABLE LAUNDRY VALET

Crafted with the same superior quality as Bayer's signature kitchen cabinetry, and offering an equally diverse array of design options, the Grand Central collection marries form and function for the perfect simplified solutions. Transform your home office space with distinguished silhouettes and unmatched quality. Even add a wall bed to allow you to convert a home office into an extra bedroom.

## SHELVI accessories

by SIDELINES INC. TO

You can easily customize your space by adding accessories such as, tie racks, belt racks, hanging rods, jewelry trays, valet roads, cubbies and dividers. This systems flexibility lets you easily reposition drawers, shelves, hanging rods and accessories. As your children grow or your family's needs change, our flexibility keeps everything within easy reach.

## GARAGE CABINETS

The same great advantages of the ShelVi storage system can be found in our Tidy Joe's Garage Cabinets. Each unit is an individual cabinet constructed of durable 3/4" melamine with premium 2mm edging around doors and drawer fronts. Tidy Joe's features the highest quality materials for a beautiful appearance and lasting performance, a perfect fit for any garage, workshop, utility or laundry room. To compliment Tidy Joe's, we also offer Rubbermaidegarage accessories for those large items that don't fit in cabinets.