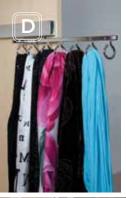

D: SCARF RACK

E: PULL-OUT MIRROR

F: PULL-OUT IRONING BOARD

**G:** HAMPER

H: BELT RACK

I: WIRE BASKETS

J: PANTS RACK

K: JEWELRY DRAWER INSERTS