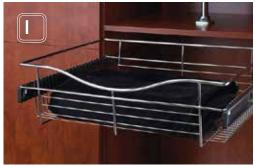

D: SCARF RACK

E: PULL-OUT MIRROR

F: PULL-OUT IRONING BOARD

**G:** HAMPER

H: BELT RACK

I: WIRE BASKETS

J: PANTS RACK

K: JEWELRY DRAWER INSERTS