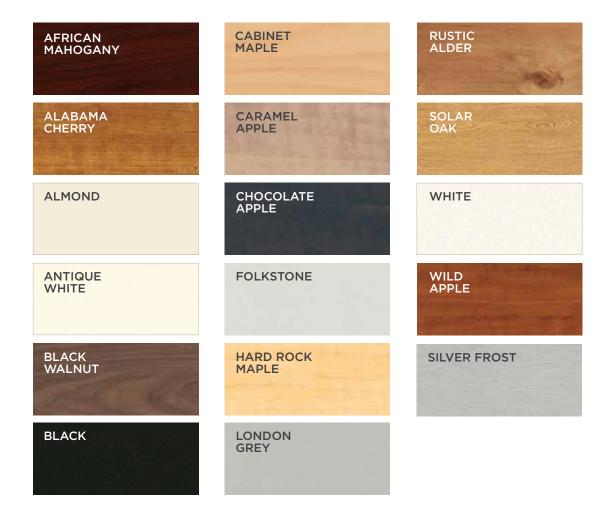

## GARAGE CABINETS

The same great advantages of the ShelVi storage system can be found in our Tidy Joe's Garage Cabinets. Each unit is an individual cabinet constructed of durable 3/4" melamine with premium 2mm edging around doors and drawer fronts. Tidy Joe's features the highest quality materials for a beautiful appearance and lasting performance, a perfect fit for any garage, workshop, utility or laundry room. To compliment Tidy Joe's, we also offer Rubbermaidegarage accessories for those large items that don't fit in cabinets.

- A: HOME OFFICE // WOOD SOLID & VENEER
- B: CHILD'S BEDROOM OFFICE //
- C: BOOKSHELE // WOOD SOLID & VENEFE
- D: GARAGE // GREY MELAMINE
- E: I AUNDRY // WHITE MEI AMINE WITH FOIL

## WIDE RANGE OF ATTRACTIVE FINISHES designed to compliment any décor.