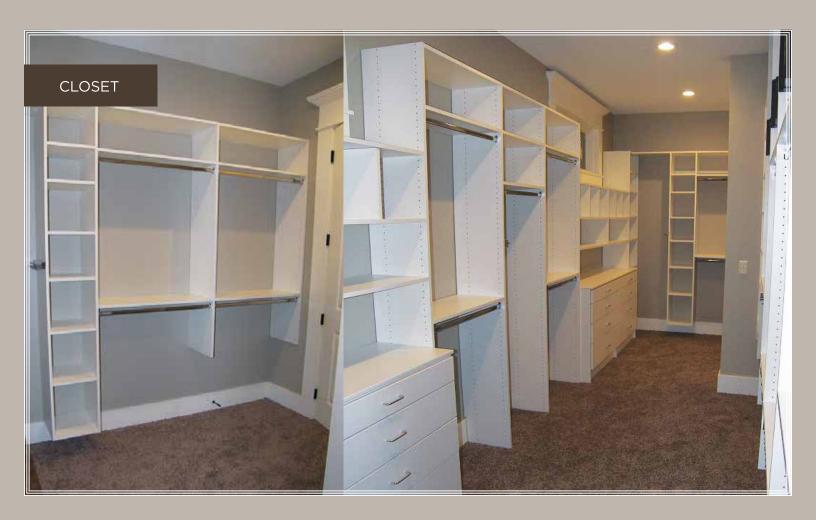

## SHELVI accessories

by SIDELINES INC. TO

You can easily customize your space by adding accessories such as, tie racks, belt racks, hanging rods, jewelry trays, valet roads, cubbies and dividers. This systems flexibility lets you easily reposition drawers, shelves, hanging rods and accessories. As your children grow or your family's needs change, our flexibility keeps everything within easy reach.