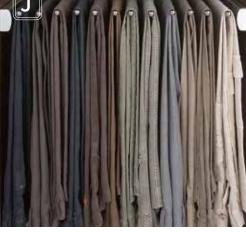

D: SCARF RACK

E: PULL-OUT MIRROR

F: PULL-OUT IRONING BOARD

**G:** HAMPER

H: BELT RACK

I: WIRE BASKETS

J: PANTS RACK

K: JEWELRY DRAWER INSERTS