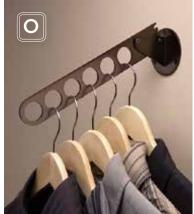

L: KNOBS & PULLS

M: 3-WAY HOOK

N: TELESCOPIC VALET ROD

O: ADJUSTABLE LAUNDRY VALET

Crafted with the same superior quality as Bayer's signature kitchen cabinetry, and offering an equally diverse array of design options, the Grand Central collection marries form and function for the perfect simplified solutions. Transform your home office space with distinguished silhouettes and unmatched quality. Even add a wall bed to allow you to convert a home office into an extra bedroom.