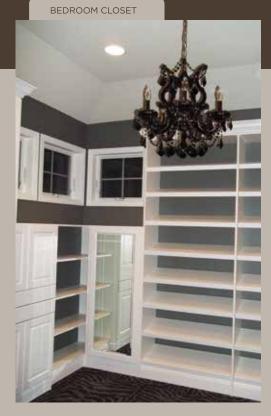

## SHELVI accessories

by SIDELINES INC. TO

You can easily customize your space by adding accessories such as, tie racks, belt racks, hanging rods, jewelry trays, valet roads, cubbies and dividers. This systems flexibility lets you easily reposition drawers, shelves, hanging rods and accessories. As your children grow or your family's needs change, our flexibility keeps everything within easy reach.