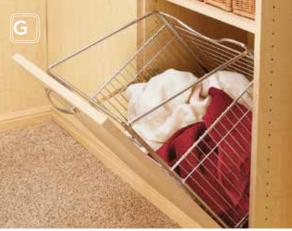

D: SCARF RACK

E: PULL-OUT MIRROR

F: PULL-OUT IRONING BOARD

**G:** HAMPER

H: BELT RACK

I: WIRE BASKETS

J: PANTS RACK

K: JEWELRY DRAWER INSERTS