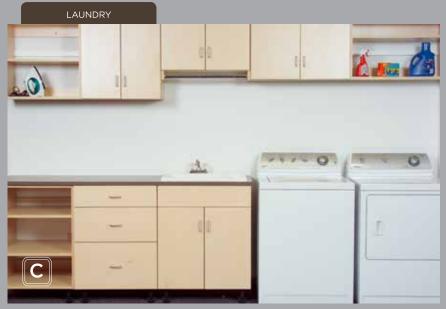

## GARAGE CABINETS

The same great advantages of the ShelVi storage system can be found in our Tidy Joe's Garage Cabinets. Each unit is an individual cabinet constructed of durable 3/4" melamine with premium 2mm edging around doors and drawer fronts. Tidy Joe's features the highest quality materials for a beautiful appearance and lasting performance, a perfect fit for any garage, workshop, utility or laundry room. To compliment Tidy Joe's, we also offer Rubbermaidegarage accessories for those large items that don't fit in cabinets.

- A: HOME OFFICE // WOOD SOLID & VENEER
- B: CHILD'S BEDROOM OFFICE //
- C: BOOKSHELE // WOOD SOLID & VENEFE
- D: GARAGE // GREY MELAMINE
- E: I AUNDRY // WHITE MEI AMINE WITH FOIL