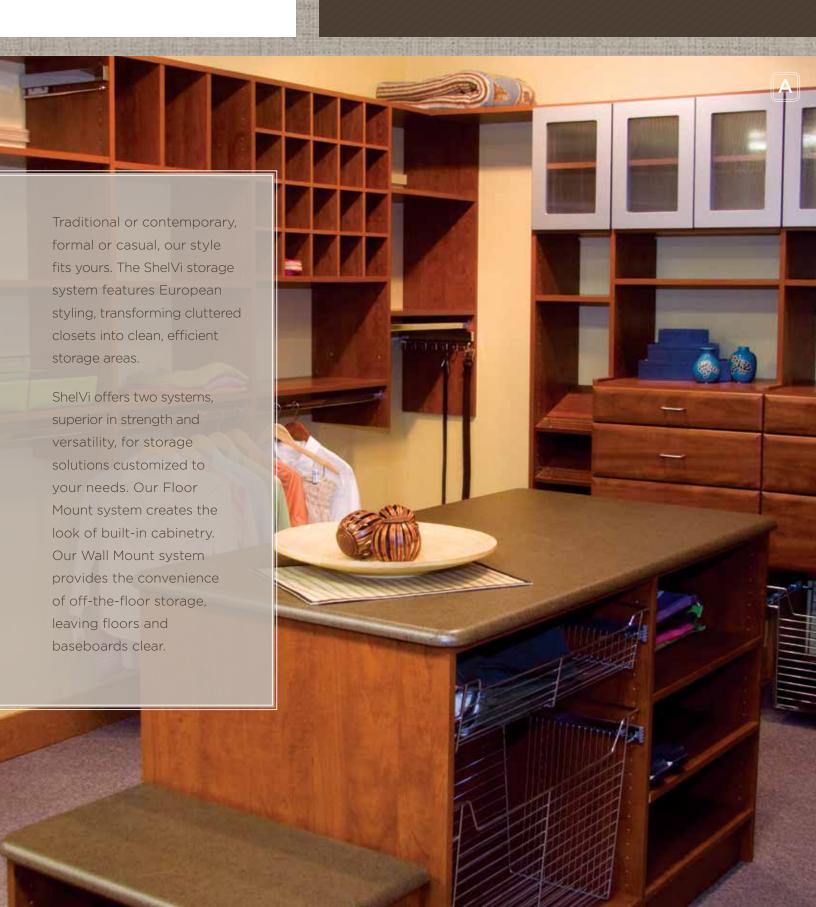

## SHELVI accessories

by SIDELINES INC. TO

You can easily customize your space by adding accessories such as, tie racks, belt racks, hanging rods, jewelry trays, valet roads, cubbies and dividers. This systems flexibility lets you easily reposition drawers, shelves, hanging rods and accessories. As your children grow or your family's needs change, our flexibility keeps everything within easy reach.