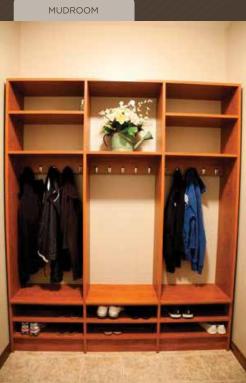

## SHELVI accessories

by SIDELINES INC. TO

You can easily customize your space by adding accessories such as, tie racks, belt racks, hanging rods, jewelry trays, valet roads, cubbies and dividers. This systems flexibility lets you easily reposition drawers, shelves, hanging rods and accessories. As your children grow or your family's needs change, our flexibility keeps everything within easy reach.