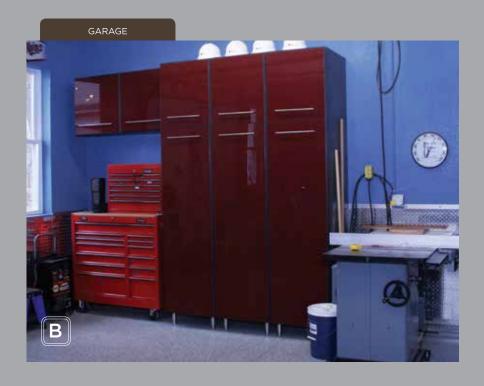

## GARAGE CABINETS

The same great advantages of the ShelVi storage system can be found in our Tidy Joe's Garage Cabinets. Each unit is an individual cabinet constructed of durable 3/4" melamine with premium 2mm edging around doors and drawer fronts. Tidy Joe's features the highest quality materials for a beautiful appearance and lasting performance, a perfect fit for any garage, workshop, utility or laundry room. To compliment Tidy Joe's, we also offer Rubbermaidegarage accessories for those large items that don't fit in cabinets.

- A: HOME OFFICE // WOOD SOLID & VENEER
- B: CHILD'S BEDROOM OFFICE //
- C: BOOKSHELE // WOOD SOLID & VENEFE
- D: GARAGE // GREY MELAMINE
- E: I AUNDRY // WHITE MEI AMINE WITH FOIL