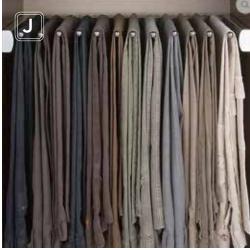

D: SCARF RACK

E: PULL-OUT MIRROR

F: PULL-OUT IRONING BOARD

**G:** HAMPER

H: BELT RACK

I: WIRE BASKETS

J: PANTS RACK

K: JEWELRY DRAWER INSERTS