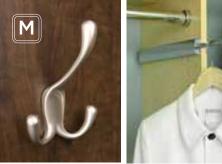

L: KNOBS & PULLS

M: 3-WAY HOOK

N: TELESCOPIC VALET ROD

O: ADJUSTABLE LAUNDRY VALET

Crafted with the same superior quality as Bayer's signature kitchen cabinetry, and offering an equally diverse array of design options, the Grand Central collection marries form and function for the perfect simplified solutions. Transform your home office space with distinguished silhouettes and unmatched quality. Even add a wall bed to allow you to convert a home office into an extra bedroom.