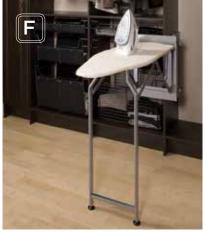

D: SCARF RACK

E: PULL-OUT MIRROR

F: PULL-OUT IRONING BOARD

**G:** HAMPER

H: BELT RACK

I: WIRE BASKETS

J: PANTS RACK

K: JEWELRY DRAWER INSERTS