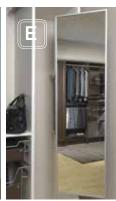

D: SCARF RACK

E: PULL-OUT MIRROR

F: PULL-OUT IRONING BOARD

**G:** HAMPER

H: BELT RACK

I: WIRE BASKETS

J: PANTS RACK

K: JEWELRY DRAWER INSERTS