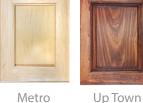

### CONTEMPORARY

Oak Veneer

Metro

Maple Natural

Lyptus Toffee

Classic

Oak

Prairie