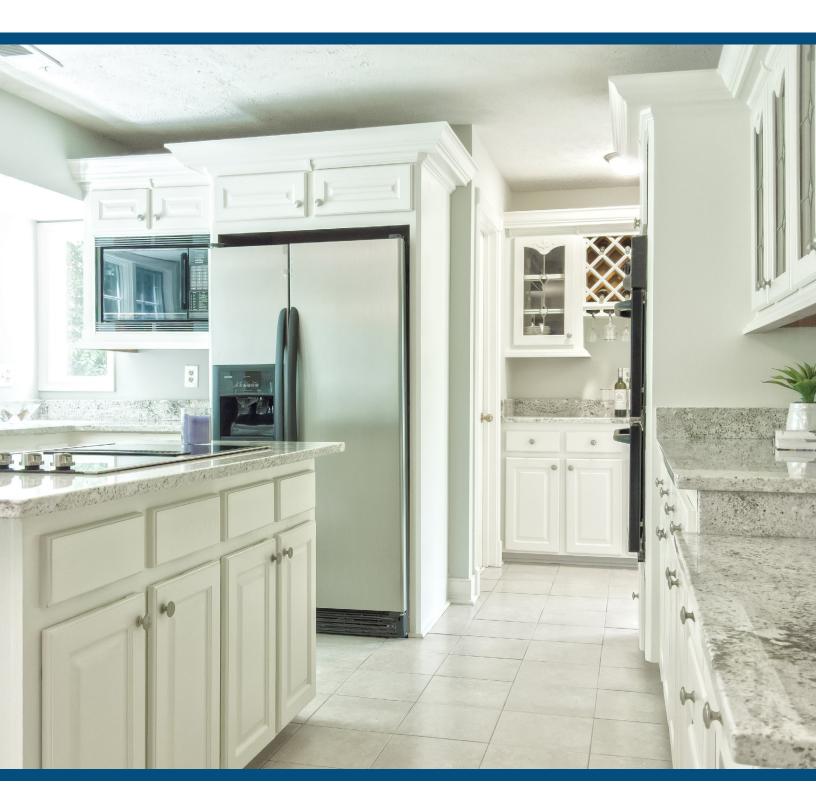

# SAMANTHA CUSTOM CABINETRY

Fill your home with the timeless beauty and the traditional elegance of hand-crafted Samantha cabinets. Featuring classic face frame construction, tailored to your exact specifications. The Samantha collection opens limitless possibilities to design unique cabinetry that reflects your personal taste.

Coordinating millwork from our Mainstreet Millwork line completes the look throughout your home.