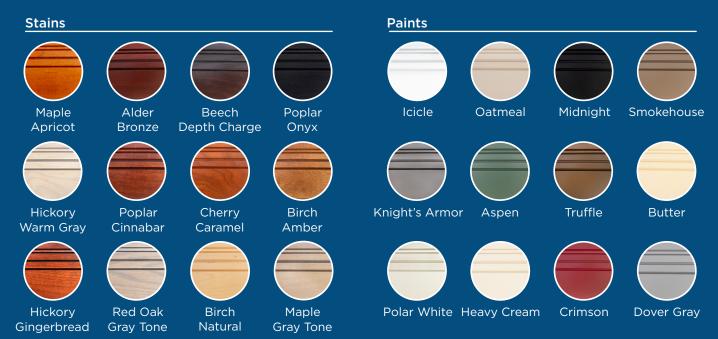

# **FINISH OPTIONS**

We offer 22 standard stain colors and 20 standard paint colors. You will be able to compliment every design from traditional and transitional to rustic, contemporary and modern.

These are only a handful of the finishing options offered with Bayer Interior Woods.